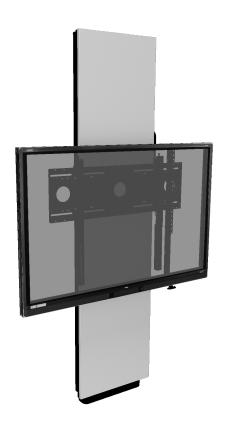

## **PRODUCT**

Due to its unique construction and the seamless front cover the Conen Mounts CMFWMS motorized monitor & tv wall mount adds a functional design highlight to any conference area. The slim appearance of this tv wall mount makes it even fitting into rooms of a smaller size.

The tv wall mount riser accommodates presenters of various heights or those in wheelchairs. The system offers 20" of smooth height adjustment, allowing for virtually any 42"-86" panel to be mounted.

The lift can either be mounted only to the wall or to wall and floor. In case of wall mounting application the base can be removed. The system can be fixed to the wall by using 4 screws. 2 floor levelling feet are included in the base.

## **FEATURES**

- Cable management inside the column
- Cable chain for cable management outside the column included
- > Several cable outlets
- Integrated bracket for Mini-PCs inside the column, Vesa 100x100
- > Cable remote control included
- Bracket for remote control mounting underneath the display
- > Two removable front covers for easy revision