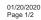

DIMENSIONS in mm / inch

Single display

Max. load 130 kg / 286.6 lbs

| Item number              | CMFWM-S                   |                    |
|--------------------------|---------------------------|--------------------|
| Frame for all            | 42" - 86"                 |                    |
| Center to floor distance | 1230 mm - 1730 mm         | 48.4" - 68.1"      |
| Load capacity            | 130 kg                    | 286.6 lbs          |
| Width / Height / Depth   | 481 mm / 2040 mm / 153 mm | 18.9" / 80.3" / 6" |