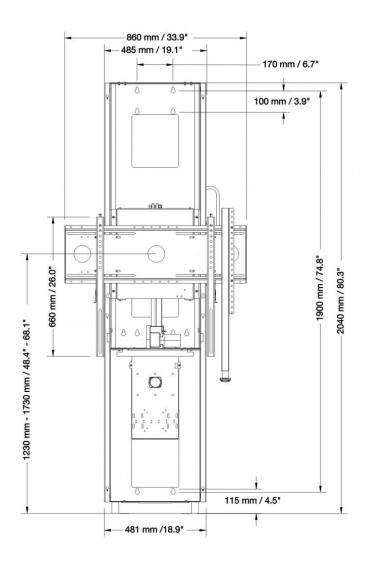

DIMENSIONS in mm / inch

Single display

Max. load 130 kg / 286.6 lbs

| Item number              | CMFWM-S                   |                    |
|--------------------------|---------------------------|--------------------|
| Frame for all            | 42" - 86"                 |                    |
| Center to floor distance | 1230 mm - 1730 mm         | 48.4" - 68.1"      |
| Load capacity            | 130 kg                    | 286.6 lbs          |
| Width / Height / Depth   | 481 mm / 2040 mm / 153 mm | 18.9" / 80.3" / 6" |